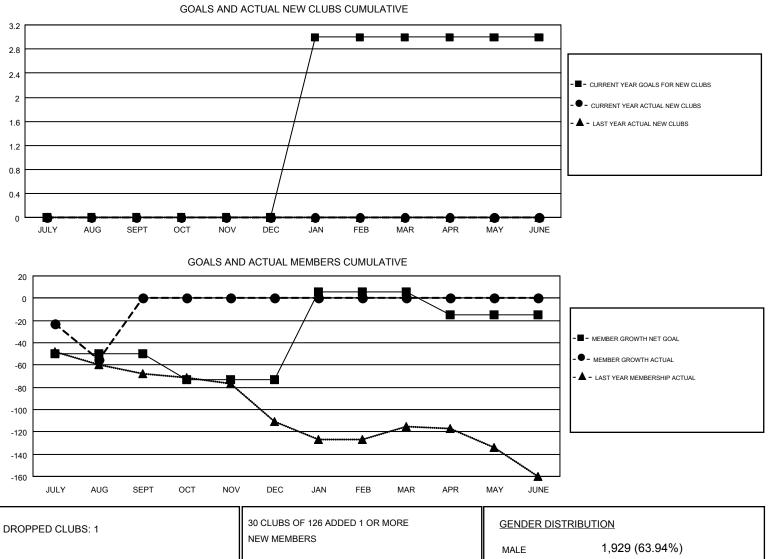

#### JOE AL PICONE GMT:

| GMT: JOE AL   | PICONE        |             |               |                       |                           |                         | GMT CA 1                                           |  |
|---------------|---------------|-------------|---------------|-----------------------|---------------------------|-------------------------|----------------------------------------------------|--|
|               | Club          | )S          |               | Members               |                           |                         |                                                    |  |
|               | RESULTS FOR   | R 2017-2018 |               | RESULTS FOR 2017-2018 |                           |                         |                                                    |  |
| QUARTER       | NEW CLUB GOAL | NEW CLUBS   | DROPPED CLUBS | QUARTER               | MEMBER GROWTH NET<br>GOAL | MEMBER GROWTH<br>ACTUAL | DROPPED<br>MEMBERS ACTUAL<br>(including transfers) |  |
| JULY/AUG/SEPT | 0             | 0           | 1             | JULY/AUG/SEPT         | -50                       | 58                      | 113                                                |  |
| OCT/NOV/DEC   | 0             | 0           | 0             | OCT/NOV/DEC           | -23                       | 0                       | 0                                                  |  |
| JAN/FEB/MAR   | 3             | 0           | 0             | JAN/FEB/MAR           | 79                        | 0                       | 0                                                  |  |
| APR/MAY/JUNE  | 0             | 0           | 0             | APR/MAY/JUNE          | -21                       | 0                       | 0                                                  |  |

|                 |     |                           | MALE             | 1,929 (05.94 %)           |     |
|-----------------|-----|---------------------------|------------------|---------------------------|-----|
| DROPPED MEMBERS |     |                           | FEMALE           | 1,088 (36.06%)            |     |
| DECEASED        | 8   | CLICK HERE FOR CUMULATIVE | TOTAL FAMILY UNI | TOTAL FAMILY UNIT MEMBERS |     |
| CLUB CANCELLED  | 0   | MEMBERSHIP DATA           |                  |                           |     |
| OTHER           | 105 |                           | FAMILY MEMBERS   | PAYING HALF               | 248 |
| TOTAL           | 113 |                           | DOES             |                           |     |
|                 |     |                           |                  | _                         |     |